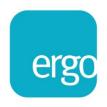

## **Product Specification**

| Product code            | CMS3148 - BLACK                                     |
|-------------------------|-----------------------------------------------------|
| *Weight capacity        | From 3 – 8kg per arm                                |
| **Maximum Screen Size   | 42"                                                 |
| Height adjustment range | 200mm – 500mm from desktop                          |
| Max forward extension   | 486mm                                               |
| Width adjuster          | 262mm                                               |
| VESA                    | 75mm & 100mm VESA compliant                         |
| Movement                | Height adjustment, tilt, swivel, rotation and reach |

<sup>\*</sup>Capacity may be reduced if monitor size is greater than 26" or depth is greater than 5.5cm