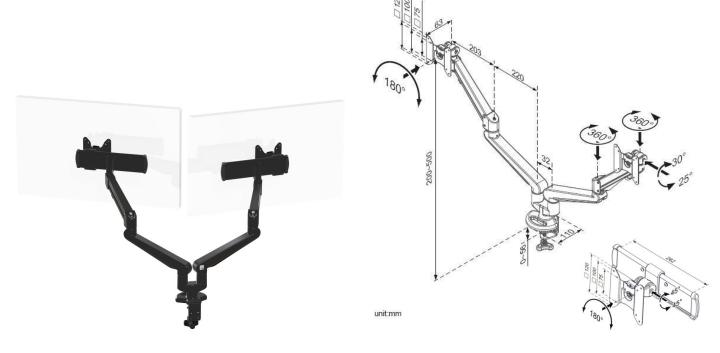

## Ascend Dual Gas Arm with Adjuster and Standard Clamp

## Additional Information

Clamp for 16mm to 55mm desktops

| Integral cable management               |  |
|-----------------------------------------|--|
| 2 screen gas assisted height adjustment |  |
| Lockable quick release VESA function    |  |
| 180° anti rotation feature              |  |